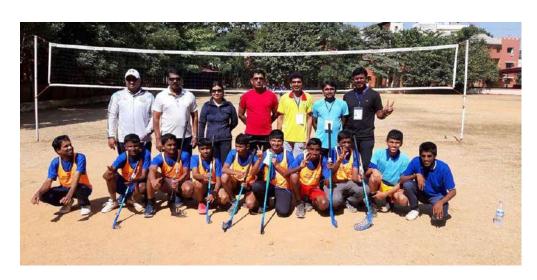

► On September 13th,2018 Celebration at #SAADHYA Special school #Hosapete,Team Saadhya wishes you all Happy Ganesha chaturti

► Gandhi Jayanthi celebration at our Hassan School

► On October 6<sup>th</sup>, 2018 Special Olympics State Level floor Ball and Floor Hockey selection camp was held at Samarthanam Trust Bangalore...

Four athletes from Saadhya Special

School Hosapete participated in the selection camp. This is the selection camp for World Winter Games 2021.

For all our athletes track suits were sponsored by Shilpa Sandeep Singh our team member and Regional Head SOBK..Thank you Shilpa...