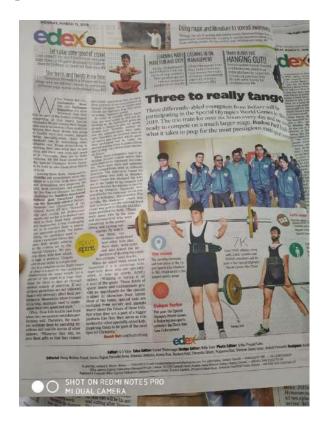

► On 8th March 2019, Media Coverage in various local and state print media

# 3 from Ballari selected for Special Olympics to be held in Abu Dhabi

EXPRESS NEWS SERVICE

THREE special students from Hospet's Saadhya Resi-dential School for Special Children and Professional Training Centre (SRSSCPTC) Training Centre (SRSSCPTC)
have been selected for Special
Olympics to be held at Abu
Dhabi, scheduled from
March 14, 2019 to March 22,
2019.
Veena H V and Sushantho
Bose, will be a part of the power lifting team in the Indian

contingent, while Omkar Malappa Rajgokar will be par-ticipating in the cycling event in the special Olympics. This is the first time special chil-dren from Ballari have been selected for an international

Abu Dhabi.
Power lifting coach for the special children in Karnataka is also the coach for the entire power lifting team of the country. Aarthi K T. Convenor and head of SRSSCPTC, will also be going along with the contingent as a co-head of the team. The Indian contingent will have 16 participants and seven coaches from Karnataka.

At present, the athletes are undergoing training at Bhopal.

► Media Coverage... in Shakti and Indian Express

► #Congratulations Sushantho Bose from India a proud student of #SAADHYA Special school #Hosapete bags #4bronze Medals at #WorldSummerGames2019-AbuDhabi.