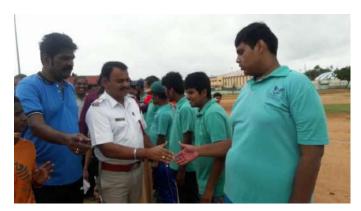

It was great gestures by govt officials and media personnel at Hosapete. .. We are happy that you were part of our happiness

Looking forward for your continued support..

▶72nd #Independence day celebration at Saadhya Special School, Hosapete Chief guest: Dr. Ashok, paediatrician, I Care Hospital Hosapete, Special Children sang, danced for patriotic song, teachers encouraged

the student s by their perfor mance Here are some picture

AVI

Happy Independence day to all

▶72<sup>nd</sup> Independence day celebration at Saadhya Special School Hassan

▶ On August 24th, Mr. Anil Kumar budding film director and MTech student visited