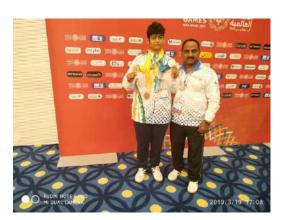

At present, the athletes are undergoing training at Bhopal.

► Media Coverage... in Shakti and Indian Express

► #Congratulations Sushantho Bose from India a proud student of #SAADHYA Special school #Hosapete bags #4bronze Medals at #WorldSummerGames2019-AbuDhabi.

We are proud of you Sushantho. Here is the proud moment sushantho receiving the medal. Congratulations to his Coach Mr Dayanand Kichdi, all who supported him, his parents.

► On 18<sup>th</sup> March another historic moment to Saadhya, Our proud students Omkar Mallappa Rajgolkar who baged Silver Medal for India in 5km Cycling timetrial at Special Olympics World Summer Games 2019-AbuDhabi...