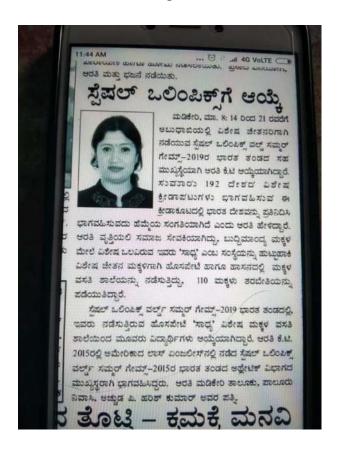

► Extremely happy to inform our proud student

ಸಹಾಯವಾಣಿ ಸಂಖ್ಯೆ:08065970004 (ಸಮಯ ಬೆಳಗ್ಗೆ 10 ರಿಂದ ಸಂಚ 5.30 ರವರೆಗೆ. ಸಾರ್ವಜನಿಕ ರಜಾ ದಿನಗಳನ್ನು ಹೊರತುಪಡಿಸಿ) ರಾಷ್ಟ್ರಮಟ್ಟದಲ್ಲಿ ಅನಾವರಣ ಸಾಧ ಶಾಲೆಯ ವಿಶೇಷ ಮಕ್ಕಳ ಪ್ರತಿಭೆ ಹಾಸನ: ನಗರದ ಕೆ.ಆರ್.ಪುರಂ ನಲ್ಲಿರುವ ಬುದ್ದಿಮಾಂದ್ರ ಮಕ್ಕಳ ವಸತಿಯುತ ವಿಶೇಷ ಶಾಲೆಯ ವಿದ್ಯಾರ್ಥಿನಿ ಲಾಂಚನ ಅವರು ಗುಜಾರಾತಿನ ಗಾಂಧಿ ನಗರದಲ್ಲಿ ಜುಲೈ 5 ರಿಂದ 9 ರವರೆಗೆ ನಡೆದ ರಾಷ್ಟ್ರಮಟ್ಟದ ಸೈಷಲ್ ೬ಲಿಂದಿಕ್ಕ್ ಖೇಲೋ ಇಂಡಿಯಾ ಬುದ್ಧಿಮಾಂದ್ಯ ವಿಶೇಷ ಮಕ್ಕಳ ಆಟೋಟದ ಸ್ಪರ್ಧೆಯ ವಾಚಿ ಆಟದ ಸ್ಪರ್ಧೆಯಲ್ಲಿ ಕಂಚಿನ ಪದಕ ಪಡೆದು ಜಿಲ್ಲೆ ಹಾಗು ರಾಜ್ಯಕ್ಕೆ ಕೀರ್ಪಿ ತಂದಿರುತ್ತಾರೆ. , ಇವರು ಹಾಸನ ನಿವಾಸಿ ಕಿರಣ್ ಪ್ರಾರಕಾಲೆಯ ಸಹ ಶಿಕ್ಷಕ ಹೆಚ್.ಎನ್.ಲಿಂಗೇಶ್ ಹಾಗು ಪಾಲಾಕ್ಷಿ ಅವರ ಪ್ರತ್ನಿ ಕಾಲೆಯ ಉಸ್ತುವಾರಿ, ಕಾರ್ಯದರ್ಶಿ ಹಾಗು ಸೈಷಲ್ ಓಲಿಂಪಿಕ್ಸ್ ಧಾರತ್ ಕರ್ನಾಟಕ ಹಾಸನ ಜಿಲ್ಲೆಯ ಜಿಲ್ಲಾ ಸಂಚಾಲಕ ಉಮೇಶ್ ಬೂಸಿಯವರು ತಿಳಿಸಿದ್ದಾರೆ. ಜು.18 ರಂದು ಕರ್ನಾಟಕದಲಿ 509m 2000 3000

from
Hassan
school
baged 3rd
position in
BOCCE
National
level
Special
Olympics
Khelo India
Sports meet

held at Ghandinagar Gujarath We wish her great success ... All the best Lanchana, We are proud of you