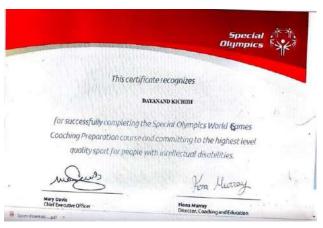

#### International Selection: Special Olympics World Summer Games -AbuDhabi from 14th to 21st March 2019,

- Suahantho Bose- Powerlifting (Athlelte) won 4 Bronze Medals
- Veena H.V-Powerlifting (Athlelte) won 2 silver and 2 Bronze Medals
- Omkar Mallapa Rajgolkar- Cycling (Athlete) -Won one Silver Medal
- Mr. Dayanand Kichdi- Powerlifting Coach
- Mrs. Arathi K.T- Asst Head of the Delegation, World Summer Games 2019

Mandali had donated 4 burner gas stove to hostel. Thank you so much madam Chandrakantha for your effort to spread Saadhya 's work to your group.

▶ On 5<sup>th</sup> December 2018, Mr Dayanand Kichdi, our welwisher, Coach and himself international Powerlifter had successfully completed Special Olympics coaching camp held at Delhi from 22nd and 23rd November, 2018 for world Games 2019

which will be held at AbuDhabi in March 2019. We are glad he is with us from day 1 without any expectation but Saadhya feels extremely happy we had given him a platform to take our athletes to international level and show case his