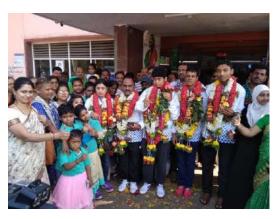

Team SAADHYA joins hand to congratulate Veena and her coach Mr. Dayanand Kichidi for her wonderful achievement.

▶ On 24<sup>th</sup> March 2019, Team SAADHYA back home by creating new record in Ballari District. SAADHYA Residential Special School is first one to participate at Special Olympics World Games and

first school to get world games medals.

We are here with 9

All the hard work and dedication of Specials and Coach Dayanand kichdi s training brought these Laurel's to specials, school and their proud parents.

#Celebration #Celebration...

Mathaji Pramodhamayee, Hamsambha Sharadhashrama welcomed us through her blessing. Residents of Hosapete and parents welcomed by distributing sweets and garlands... ..Ladies welcomed us at the Railway Station by doing "aarati". School our care giver welcomed by doing rituals. Thank you everyone for giving us grand welcome we

cherish this forever.. We are grateful to staff SEE Enterprises, public, parents, media friends for your support. Thank you so much Mr. Kishore for providing jeep for procession. Few people during procession brought juice, tender coconut, chocolates and supported us that was really nice feeling. Dedication of SAADHYA staff are highly appreciated. Once again congratulations to all my Special athletes and thank you so much for all your support.