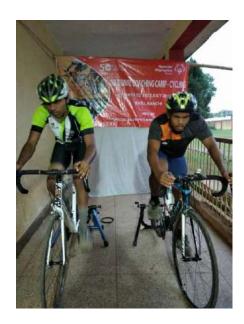

#### International Selection: Special Olympics World Summer Games -AbuDhabi from 14th to 21st March 2019,

- Suahantho Bose- Powerlifting (Athlelte) won 4 Bronze Medals
- Veena H.V-Powerlifting (Athlelte) won 2 silver and 2 Bronze Medals
- Omkar Mallapa Rajgolkar- Cycling (Athlete) -Won one Silver Medal
- Mr. Dayanand Kichdi- Powerlifting Coach
- Mrs. Arathi K.T- Asst Head of the Delegation, World Summer Games 2019

▶Our pride Omkar Mallappa Rajgolkar has participated in Cycling 3rd Preparatory camp which is being held at Ranchi, Jharkand..he is in probable selection list for world Games 2019 which will be held at Abudabi in March 2019..we wish him all the success

We are proud of you Sushantho. Here is the proud moment sushantho receiving the medal. Congratulations to his Coach Mr Dayanand Kichdi, all who supported him, his parents.

► On 18<sup>th</sup> March another historic moment to Saadhya, Our proud students Omkar Mallappa Rajgolkar who baged Silver Medal for India in 5km Cycling timetrial at Special Olympics World Summer Games 2019-AbuDhabi...