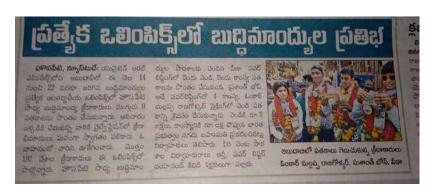

► Extremely happy to inform our proud student

ಸಹಾಯವಾಣಿ ಸಂಖ್ಯೆ:08065970004 (ಸಮಯ ಬೆಳಗ್ಗೆ 10 ರಿಂದ ಸಂಚ 5.30 ರವರೆಗೆ. ಸಾರ್ವಜನಿಕ ರಜಾ ದಿನಗಳನ್ನು ಹೊರತುಪಡಿಸಿ) ರಾಷ್ಟ್ರಮಟ್ಟದಲ್ಲಿ ಅನಾವರಣ ಸಾಧ ಶಾಲೆಯ ವಿಶೇಷ ಮಕ್ಕಳ ಪ್ರತಿಭೆ ಹಾಸನ: ನಗರದ ಕೆ.ಆರ್.ಪುರಂ ನಲ್ಲಿರುವ ಬುದ್ದಿಮಾಂದ್ರ ಮಕ್ಕಳ ವಸತಿಯುತ ವಿಶೇಷ ಶಾಲೆಯ ವಿದ್ಯಾರ್ಥಿನಿ ಲಾಂಚನ ಅವರು ಗುಜಾರಾತಿನ ಗಾಂಧಿ ನಗರದಲ್ಲಿ ಜುಲೈ 5 ರಿಂದ 9 ರವರೆಗೆ ನಡೆದ ರಾಷ್ಟ್ರಮಟ್ಟದ ಸೈಷಲ್ ೬ಲಿಂದಿಕ್ಕ್ ಖೇಲೋ ಇಂಡಿಯಾ ಬುದ್ಧಿಮಾಂದ್ಯ ವಿಶೇಷ ಮಕ್ಕಳ ಆಟೋಟದ ಸ್ಪರ್ಧೆಯ ವಾಚಿ ಆಟದ ಸ್ಪರ್ಧೆಯಲ್ಲಿ ಕಂಚಿನ ಪದಕ ಪಡೆದು ಜಿಲ್ಲೆ ಹಾಗು ರಾಜ್ಯಕ್ಕೆ ಕೀರ್ಪಿ ತಂದಿರುತ್ತಾರೆ. , ಇವರು ಹಾಸನ ನಿವಾಸಿ ಕಿರಣ್ ಪ್ರಾರಕಾಲೆಯ ಸಹ ಶಿಕ್ಷಕ ಹೆಚ್.ಎನ್.ಲಿಂಗೇಶ್ ಹಾಗು ಪಾಲಾಕ್ಷಿ ಅವರ ಪ್ರತ್ನಿ ಕಾಲೆಯ ಉಸ್ತುವಾರಿ, ಕಾರ್ಯದರ್ಶಿ ಹಾಗು ಸೈಷಲ್ ಓಲಿಂಪಿಕ್ಸ್ ಧಾರತ್ ಕರ್ನಾಟಕ ಹಾಸನ ಜಿಲ್ಲೆಯ ಜಿಲ್ಲಾ ಸಂಚಾಲಕ ಉಮೇಶ್ ಬೂಸಿಯವರು ತಿಳಿಸಿದ್ದಾರೆ. ಜು.18 ರಂದು ಕರ್ನಾಟಕದಲಿ 509m 2000 3000