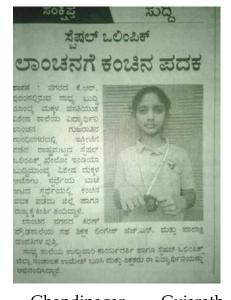

► Extremely happy to inform our proud student

ಸಹಾಯವಾಣಿ ಸಂಖ್ಯೆ:08065970004 (ಸಮಯ ಬೆಳಗ್ಗೆ 10 ರಿಂದ ಸಂಚ 5.30 ರವರೆಗೆ. ಸಾರ್ವಜನಿಕ ರಜಾ ದಿನಗಳನ್ನು ಹೊರತುಪಡಿಸಿ) ರಾಷ್ಟ್ರಮಟ್ಟದಲ್ಲಿ ಅನಾವರಣ ಸಾಧ ಶಾಲೆಯ ವಿಶೇಷ ಮಕ್ಕಳ ಪ್ರತಿಭೆ ಹಾಸನ: ನಗರದ ಕೆ.ಆರ್.ಪುರಂ ನಲ್ಲಿರುವ ಬುದ್ದಿಮಾಂದ್ರ ಮಕ್ಕಳ ವಸತಿಯುತ ವಿಶೇಷ ಶಾಲೆಯ ವಿದ್ಯಾರ್ಥಿನಿ ಲಾಂಚನ ಅವರು ಗುಜಾರಾತಿನ ಗಾಂಧಿ ನಗರದಲ್ಲಿ ಜುಲೈ 5 ರಿಂದ 9 ರವರೆಗೆ ನಡೆದ ರಾಷ್ಟ್ರಮಟ್ಟದ ಸೈಷಲ್ ೬ಲಿಂದಿಕ್ಕ್ ಖೇಲೋ ಇಂಡಿಯಾ ಬುದ್ಧಿಮಾಂದ್ಯ ವಿಶೇಷ ಮಕ್ಕಳ ಆಟೋಟದ ಸ್ಪರ್ಧೆಯ ವಾಚಿ ಆಟದ ಸ್ಪರ್ಧೆಯಲ್ಲಿ ಕಂಚಿನ ಪದಕ ಪಡೆದು ಜಿಲ್ಲೆ ಹಾಗು ರಾಜ್ಯಕ್ಕೆ ಕೀರ್ಪಿ ತಂದಿರುತ್ತಾರೆ. , ಇವರು ಹಾಸನ ನಿವಾಸಿ ಕಿರಣ್ ಪ್ರಾರಕಾಲೆಯ ಸಹ ಶಿಕ್ಷಕ ಹೆಚ್.ಎನ್.ಲಿಂಗೇಶ್ ಹಾಗು ಪಾಲಾಕ್ಷಿ ಅವರ ಪ್ರತ್ನಿ ಕಾಲೆಯ ಉಸ್ತುವಾರಿ, ಕಾರ್ಯದರ್ಶಿ ಹಾಗು ಸೈಷಲ್ ಓಲಿಂಪಿಕ್ಸ್ ಧಾರತ್ ಕರ್ನಾಟಕ ಹಾಸನ ಜಿಲ್ಲೆಯ ಜಿಲ್ಲಾ ಸಂಚಾಲಕ ಉಮೇಶ್ ಬೂಸಿಯವರು ತಿಳಿಸಿದ್ದಾರೆ. ಜು.18 ರಂದು ಕರ್ನಾಟಕದಲಿ 509m 2000 3000

from
Hassan
school
baged 3rd
position in
BOCCE
National
level
Special
Olympics
Khelo India
Sports meet

held at Ghandinagar Gujarath We wish her great success ... All the best Lanchana, We are proud of you