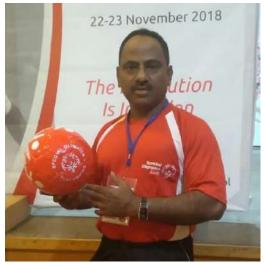

#### International Selection: Special Olympics World Summer Games -AbuDhabi from 14th to 21st March 2019,

- Suahantho Bose- Powerlifting (Athlelte) won 4 Bronze Medals
- Veena H.V-Powerlifting (Athlelte) won 2 silver and 2 Bronze Medals
- Omkar Mallapa Rajgolkar- Cycling (Athlete) -Won one Silver Medal
- Mr. Dayanand Kichdi- Powerlifting Coach
- Mrs. Arathi K.T- Asst Head of the Delegation, World Summer Games 2019

Mandali had donated 4 burner gas stove to hostel. Thank you so much madam Chandrakantha for your effort to spread Saadhya 's work to your group.

▶ On 5<sup>th</sup> December 2018, Mr Dayanand Kichdi, our welwisher, Coach and himself international Powerlifter had successfully completed Special Olympics coaching camp held at Delhi from 22nd and 23rd November, 2018 for world Games 2019

which will be held at AbuDhabi in March 2019. We are glad he is with us from day 1 without any expectation but Saadhya feels extremely happy we had given him a platform to take our athletes to international level and show case his