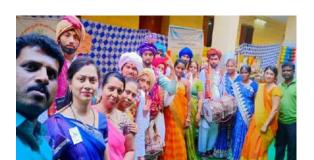

▶ On 23<sup>rd</sup> Febraury 2019, Annual day celebration and Farewell to Special Olympics World Summer Games 2019-AbuDhabi participants held on 22/02/2019 at JAYCEES school Hosapete. Mataji Pramodhamayee, Hamsambha Sharadhashrama, Hosapete, Mr. B Sahoo, Executive Director NMDC Ltd, Mr. Prahbhakar Shetty, Mines Owner, Mr. Gopala Krishna, President Shirdi Sai Baba Seva Trust were present. Our Special athletes performed dance, skit, Powerlifting Demo. All the dignitaries appreciated the work done by team saadhya.

## Annual Day Celebration pics:

► Trustees and staff of Saadhya Special School, Hosapete and Hassan

► On 25<sup>th</sup> February 2019, Hospet Tahshildhar Sri Vishwanath sir supporting our specials who are participating at World Summer Games 2019-AbuDhabi and wishing them all the best.