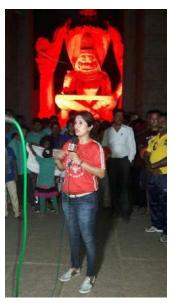

▶ On 20<sup>th</sup> July,2018 On the 20th of July the ASI (Archeological Survey of India) had agreed to light up the Hampi Uugra Narasimha (Ballari Karnataka) statue in red. To mark the 50th Anniversary of the Special Olympics movement, Special Olympics is asking the world to light up for Inclusion.On July 20th 2018 landmarks, stadia and iconic buildings around the world had turned RED in a global act of unity.

This event will be global demonstration of tolerance, respect and celebration of difference. By lighting up RED for inclusion you will help bring urgency and awareness for the inclusion for people with Intellectual

A team of the Special Olympics movement from Hosapete town in Ballari district has lit up Ugra Narasimha,

in Hampi

**Ballari:** A team of the Special Olympics movement from Hosapete town in Ballari district has lit up Ugra Narasimha, the monolith monument at the world heritage site Hampi, in red, asking people to support the campaign for inclusivity of people with intellectual disability.

The team illuminated the monument in red to mark the 50th anniversary of the Special Olympics movement for global demonstration of tolerance, respect and

celebration of differences and also gave a call to the world to realise the urgency of including people with intellectual disabilities in the mainstream, according to Arathi K.T., vice-president, Special Olympics Bharat, Karnataka.

Ms Shilpa Singh, regional head, Special Olympics Bharat, said, the Ugra Narasimha monument was the only one in the country and among the 225 important places in the world to be illuminated in red with the slogan, "Special Olympics wants the world to join us and light up for inclusion - Here we go with Hampi, India."