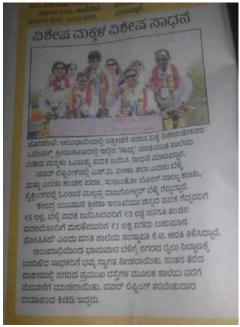

►On 12<sup>th</sup> February ,2019 Mr. Lokesh P. N ,Asst Commissioner, Hosapete

supporting our three Special Athletes from SAADHYA Spl School Hosapete, who will be participating at World Summer Games 2019 which will be held at AbuDhabi from 14th to 21st March 2019. It is a proud moment for Ballari District. First time in the History of Ballari our Specials are participating in Special Olympics World Summer Games, where athletes from 192 countries are taking part in the event.

16 athletes and 7 coaches from Karnataka will be participating at WSOG 2019,

Team India with 380 total delegation will be taking part in the event.

► On 14<sup>th</sup> February 2019, Mr. Ayappa, Head Master govt high school Neharu Colony Supporting our athletes