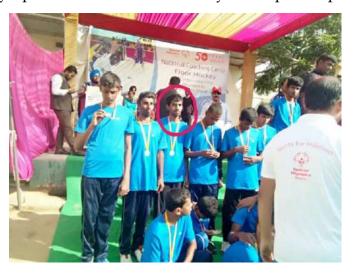

▶ Extremely happy to share Mr. Naveen from Saadhya Residential school and Vocational training centre for Specially-Abled, Hosapete baged bronze medal at Special Olympics Khelo India National games for Intellectually disabled held at Gandinagar Gujarat from 5th to 9th July 2018. We team congratulate Mr. Naveen for his achievement

► Extremely happy to inform our proud student

ಸಹಾಯವಾಣಿ ಸಂಖ್ಯೆ:08065970004 (ಸಮಯ ಬೆಳಗ್ಗೆ 10 ರಿಂದ ಸಂಚ 5.30 ರವರೆಗೆ. ಸಾರ್ವಜನಿಕ ರಜಾ ದಿನಗಳನ್ನು ಹೊರತುಪಡಿಸಿ) ರಾಷ್ಟ್ರಮಟ್ಟದಲ್ಲಿ ಅನಾವರಣ ಸಾಧ ಶಾಲೆಯ ವಿಶೇಷ ಮಕ್ಕಳ ಪ್ರತಿಭೆ ಹಾಸನ: ನಗರದ ಕೆ.ಆರ್.ಪುರಂ ನಲ್ಲಿರುವ ಬುದ್ದಿಮಾಂದ್ರ ಮಕ್ಕಳ ವಸತಿಯುತ ವಿಶೇಷ ಶಾಲೆಯ ವಿದ್ಯಾರ್ಥಿನಿ ಲಾಂಚನ ಅವರು ಗುಜಾರಾತಿನ ಗಾಂಧಿ ನಗರದಲ್ಲಿ ಜುಲೈ 5 ರಿಂದ 9 ರವರೆಗೆ ನಡೆದ ರಾಷ್ಟ್ರಮಟ್ಟದ ಸೈಷಲ್ ೬ಲಿಂದಿಕ್ಕ್ ಖೇಲೋ ಇಂಡಿಯಾ ಬುದ್ಧಿಮಾಂದ್ಯ ವಿಶೇಷ ಮಕ್ಕಳ ಆಟೋಟದ ಸ್ಪರ್ಧೆಯ ವಾಚಿ ಆಟದ ಸ್ಪರ್ಧೆಯಲ್ಲಿ ಕಂಚಿನ ಪದಕ ಪಡೆದು ಜಿಲ್ಲೆ ಹಾಗು ರಾಜ್ಯಕ್ಕೆ ಕೀರ್ಪಿ ತಂದಿರುತ್ತಾರೆ. , ಇವರು ಹಾಸನ ನಿವಾಸಿ ಕಿರಣ್ ಪ್ರಾರಕಾಲೆಯ ಸಹ ಶಿಕ್ಷಕ ಹೆಚ್.ಎನ್.ಲಿಂಗೇಶ್ ಹಾಗು ಪಾಲಾಕ್ಷಿ ಅವರ ಪ್ರತ್ನಿ ಕಾಲೆಯ ಉಸ್ತುವಾರಿ, ಕಾರ್ಯದರ್ಶಿ ಹಾಗು ಸೈಷಲ್ ಓಲಿಂಪಿಕ್ಸ್ ಧಾರತ್ ಕರ್ನಾಟಕ ಹಾಸನ ಜಿಲ್ಲೆಯ ಜಿಲ್ಲಾ ಸಂಚಾಲಕ ಉಮೇಶ್ ಬೂಸಿಯವರು ತಿಳಿಸಿದ್ದಾರೆ. ಜು.18 ರಂದು ಕರ್ನಾಟಕದಲಿ 509m 2000 3000

from
Hassan
school
baged 3rd
position in
BOCCE
National
level
Special
Olympics
Khelo India
Sports meet

held at Ghandinagar Gujarath We wish her great success ... All the best Lanchana, We are proud of you