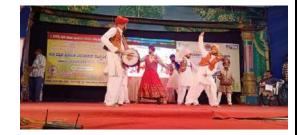

▶ On 23<sup>rd</sup> Febraury 2019, Annual day celebration and Farewell to Special Olympics World Summer Games 2019-AbuDhabi participants held on 22/02/2019 at JAYCEES school Hosapete. Mataji Pramodhamayee, Hamsambha Sharadhashrama, Hosapete, Mr. B Sahoo, Executive Director NMDC Ltd, Mr. Prahbhakar Shetty, Mines Owner, Mr. Gopala Krishna, President Shirdi Sai Baba Seva Trust were present. Our Special athletes performed dance, skit, Powerlifting Demo. All the dignitaries appreciated the work done by team saadhya.

## Annual Day Celebration pics:

► Trustees and staff of Saadhya Special School, Hosapete and Hassan

► On 25<sup>th</sup> February 2019, Hospet Tahshildhar Sri Vishwanath sir supporting our specials who are participating at World Summer Games 2019-AbuDhabi and wishing them all the best.