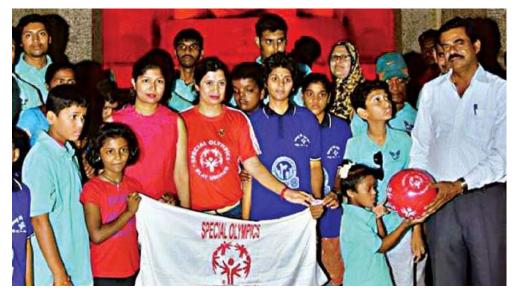

Disabilities #InclusionRevolution #ChooseToI nclude

Here we worked as team, <u>Shilpa</u>
<u>Mangal</u> Regional Head Special Olympics
Bharat Karnataka, Dayanand Kichdi Special

Olympics Coach, <u>Syed Liyaqat Quadri</u> Saadhya Trustee and Patron, <u>Janaki</u> <u>Rajashree</u> Spl Educator & Active member in the group, <u>Basavaraj Palegar</u> spl olympics coach and mentor, Sagar Ballary active youth leader, Swati Udupi for

designing and supporting from distance...members from Round Table India..Officers from ASI, foreign visitors many more for ur support...

Spl thanks to Yashashwi Kustagi, staff and students of Aakanksha Spl School Hosapete, staff and students Saadhya Special School Hosapete. ..All the officers of Dept ASI, for their support Thank you everyone T..Together, E..Every one ,A..Achieve ,M...More
Looking forward for your continued support

Saadhya School for Intellectually Challenged and Special Olympics Bharat Karnataka, Ballari district, took the initiative to support the movement. The programme concluded with the oath: "I pledge to look for the lonely, the isolated, the left out, the challenged and the bullied. I pledge to overcome the fear of difference and replace it with the power of inclusion. IChooseToInclude".

Students of Saadhya Residential Special School and Vocational Training Centre for Specially Abled, Aakansksha Special School, Hosapete, members of Roundtable India, officers from the Archaeology Survey of India Raveendra, Somala Naik, Muvendran, foreign visitors and volunteers were among others present.