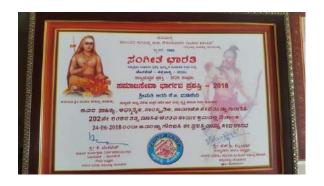

▶On 24<sup>th</sup>,June,2018 Happy to receive #SamajaSevaBharghavaPrashasti2018 and #AadiguruShriShankaraAnughra haPuraskara

"ಸಮಾಜ ಸೇವಾ ಭಾರ್ಗವ ಪ್ರಶಸ್ತಿ-2018" ಮತ್ತು ಆದಿ ಗುರು ಶ್ರೀ ಶಂಕರ ಅನುಗ್ರಹ ಪುರಸ್ಕಾರ "From #SangeethaBharathi , Aadi Guru Shri Shankara Sahitya Parishat. .Hosapete Thank you so much Shri Kallambhat sir and team for recognising my work , and encouraging by prestigious award.