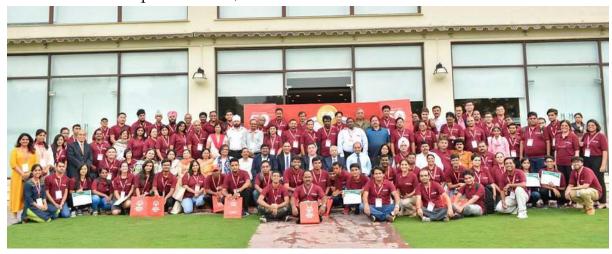

▶ On 23<sup>rd</sup> Febraury 2019, Annual day celebration and Farewell to Special Olympics World Summer Games 2019-AbuDhabi participants held on 22/02/2019 at JAYCEES school Hosapete. Mataji Pramodhamayee, Hamsambha Sharadhashrama, Hosapete, Mr. B Sahoo, Executive Director NMDC Ltd, Mr. Prahbhakar Shetty, Mines Owner, Mr. Gopala Krishna, President Shirdi Sai Baba Seva Trust were present. Our Special athletes performed dance, skit, Powerlifting Demo. All the dignitaries appreciated the work done by team saadhya.

## Annual Day Celebration pics:

► Trustees and staff of Saadhya Special School, Hosapete and Hassan

► On 25<sup>th</sup> February 2019, Hospet Tahshildhar Sri Vishwanath sir supporting our specials who are participating at World Summer Games 2019-AbuDhabi and wishing them all the best.