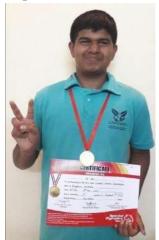

At present, the athletes are undergoing training at Bhopal.

► Media Coverage... in Shakti and Indian Express

► #Congratulations Sushantho Bose from India a proud student of #SAADHYA Special school #Hosapete bags #4bronze Medals at #WorldSummerGames2019-AbuDhabi.

We are proud of you Sushantho. Here is the proud moment sushantho receiving the medal. Congratulations to his Coach Mr Dayanand Kichdi, all who supported him, his parents.

► On 18<sup>th</sup> March another historic moment to Saadhya, Our proud students Omkar Mallappa Rajgolkar who baged Silver Medal for India in 5km Cycling timetrial at Special Olympics World Summer Games 2019-AbuDhabi...