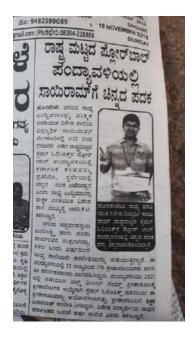

► Extremely happy to inform our proud student

ಸಹಾಯವಾಣಿ ಸಂಖ್ಯೆ:08065970004 (ಸಮಯ ಬೆಳಗ್ಗೆ 10 ರಿಂದ ಸಂಚ 5.30 ರವರೆಗೆ. ಸಾರ್ವಜನಿಕ ರಜಾ ದಿನಗಳನ್ನು ಹೊರತುಪಡಿಸಿ) ರಾಷ್ಟ್ರಮಟ್ಟದಲ್ಲಿ ಅನಾವರಣ ಸಾಧ ಶಾಲೆಯ ವಿಶೇಷ ಮಕ್ಕಳ ಪ್ರತಿಭೆ ಹಾಸನ: ನಗರದ ಕೆ.ಆರ್.ಪುರಂ ನಲ್ಲಿರುವ ಬುದ್ದಿಮಾಂದ್ರ ಮಕ್ಕಳ ವಸತಿಯುತ ವಿಶೇಷ ಶಾಲೆಯ ವಿದ್ಯಾರ್ಥಿನಿ ಲಾಂಚನ ಅವರು ಗುಜಾರಾತಿನ ಗಾಂಧಿ ನಗರದಲ್ಲಿ ಜುಲೈ 5 ರಿಂದ 9 ರವರೆಗೆ ನಡೆದ ರಾಷ್ಟ್ರಮಟ್ಟದ ಸೈಷಲ್ ೬ಲಿಂದಿಕ್ಕ್ ಖೇಲೋ ಇಂಡಿಯಾ ಬುದ್ಧಿಮಾಂದ್ಯ ವಿಶೇಷ ಮಕ್ಕಳ ಆಟೋಟದ ಸ್ಪರ್ಧೆಯ ವಾಚಿ ಆಟದ ಸ್ಪರ್ಧೆಯಲ್ಲಿ ಕಂಚಿನ ಪದಕ ಪಡೆದು ಜಿಲ್ಲೆ ಹಾಗು ರಾಜ್ಯಕ್ಕೆ ಕೀರ್ಪಿ ತಂದಿರುತ್ತಾರೆ. , ಇವರು ಹಾಸನ ನಿವಾಸಿ ಕಿರಣ್ ಪ್ರಾರಕಾಲೆಯ ಸಹ ಶಿಕ್ಷಕ ಹೆಚ್.ಎನ್.ಲಿಂಗೇಶ್ ಹಾಗು ಪಾಲಾಕ್ಷಿ ಅವರ ಪ್ರತ್ನಿ ಕಾಲೆಯ ಉಸ್ತುವಾರಿ, ಕಾರ್ಯದರ್ಶಿ ಹಾಗು ಸೈಷಲ್ ಓಲಿಂಪಿಕ್ಸ್ ಧಾರತ್ ಕರ್ನಾಟಕ ಹಾಸನ ಜಿಲ್ಲೆಯ ಜಿಲ್ಲಾ ಸಂಚಾಲಕ ಉಮೇಶ್ ಬೂಸಿಯವರು ತಿಳಿಸಿದ್ದಾರೆ. ಜು.18 ರಂದು ಕರ್ನಾಟಕದಲಿ 509m 2000 3000