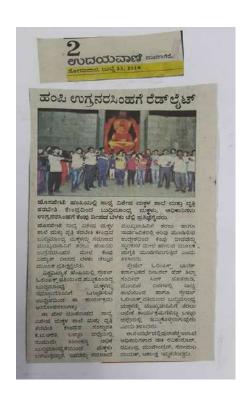

▶ On 20<sup>th</sup> July,2018 On the 20th of July the ASI (Archeological Survey of India) had agreed to light up the Hampi Uugra Narasimha (Ballari Karnataka) statue in red. To mark the 50th Anniversary of the Special Olympics movement, Special Olympics is asking the world to light up for Inclusion.On July 20th 2018 landmarks, stadia and iconic buildings around the world had turned RED in a global act of unity.

A team of the Special Olympics movement from Hosapete town in Ballari district has lit up Ugra Narasimha,

in Hampi

**Ballari:** A team of the Special Olympics movement from Hosapete town in Ballari district has lit up Ugra Narasimha, the monolith monument at the world heritage site Hampi, in red, asking people to support the campaign for inclusivity of people with intellectual disability.

The team illuminated the monument in red to mark the 50th anniversary of the Special Olympics movement for global demonstration of tolerance, respect and

celebration of differences and also gave a call to the world to realise the urgency of including people with intellectual disabilities in the mainstream, according to Arathi K.T., vice-president, Special Olympics Bharat, Karnataka.