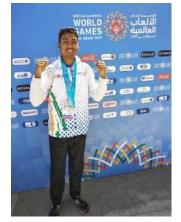

At present, the athletes are undergoing training at Bhopal.

► Media Coverage... in Shakti and Indian Express

► #Congratulations Sushantho Bose from India a proud student of #SAADHYA Special school #Hosapete bags #4bronze Medals at #WorldSummerGames2019-AbuDhabi.

We are proud of you Sushantho. Here is the proud moment sushantho receiving the medal. Congratulations to his Coach Mr Dayanand Kichdi, all who supported him, his parents.

► On 18<sup>th</sup> March another historic moment to Saadhya, Our proud students Omkar Mallappa Rajgolkar who baged Silver Medal for India in 5km Cycling timetrial at Special Olympics World Summer Games 2019-AbuDhabi...