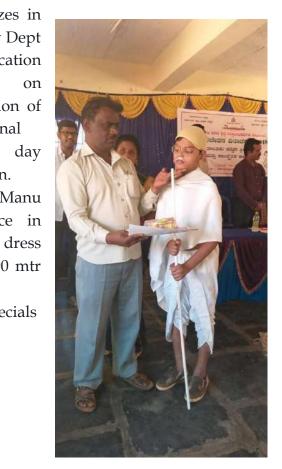

▶ 1<sup>st</sup> January 2019, New year Celebration at our Hosapete School.

▶ On 5<sup>th</sup> January 2019, Our specials bagged prizes in Taluka level sports and cultural events organised by Dept

of Education
Hosapete on
the occasion of
International
Disability day
celebration.
Master Manu
...1st place in

Fancy

Master Simian. ..3rd place in throwing the ball, 100 mtr race

We are proud of our specials Congratulations to both of them...

► On 15<sup>th</sup> Janaury,2019 Sankranti Celebration at Sankranti Sambrama at Saadhya Special School Hosapete, Happy Sankranti to all. Children played with kite and teachers enjoyed by putting Rangoli. Had a beautiful Snakranti Celebration at School