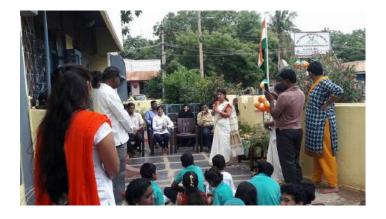

Sri Sai Baba seva trust Hassan,Mr.sanmati Prasad ,Our trustee Dr.Vaibhav , Dr . Shmitha Vaibhav ,V-Care dental Super Speciality Hospital Hassan, Students , parents and our staff were present

▶ On 26<sup>th</sup> Jnauary 2019, 70th Republic Day celebration at Saadhya Special School Hosapete, Mr. Shashavalli, Head constable, Town Traffic Police Stn, Mr. Dayanand Kichdi, International Powerlifter and Spl olympics

National Coach, Mr. Sayed Liyaqat Quadri Trustee Saadhya Trust and Proprietor SSE Enterprises Hosapete hoisted the flag, staff, parents, Specials witnessed the celebration.

► On the occasion of 70th Republic Day celebration, Taluka Administration Hosapete felicitated our Special Athletes who had given outstanding performance in National level various Sports and those who selected for World Summer Games 2019. We thank our Taluka Administration for this