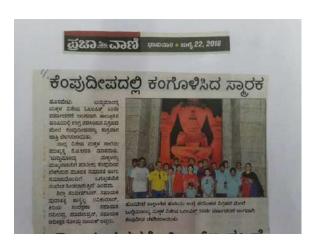

▶ On 20<sup>th</sup> July,2018 On the 20th of July the ASI (Archeological Survey of India) had agreed to light up the Hampi Uugra Narasimha (Ballari Karnataka) statue in red. To mark the 50th Anniversary of the Special Olympics movement, Special Olympics is asking the world to light up for Inclusion.On July 20th 2018 landmarks, stadia and iconic buildings around the world had turned RED in a global act of unity.

A team of the Special Olympics movement from Hosapete town in Ballari district has lit up Ugra Narasimha,

in Hampi

**Ballari:** A team of the Special Olympics movement from Hosapete town in Ballari district has lit up Ugra Narasimha, the monolith monument at the world heritage site Hampi, in red, asking people to support the campaign for inclusivity of people with intellectual disability.

The team illuminated the monument in red to mark the 50th anniversary of the Special Olympics movement for global demonstration of tolerance, respect and

celebration of differences and also gave a call to the world to realise the urgency of including people with intellectual disabilities in the mainstream, according to Arathi K.T., vice-president, Special Olympics Bharat, Karnataka.