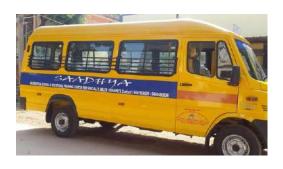

▶ 7<sup>th</sup> November2018 #SaadhyaSpecialSchool Hosapete got its new School Bus Thank you Mysore Minerals Ltd. Spl thanks to Sri VinayKulkarni sir, Ex MLA and Minister Mines and Geology Govt of Karnataka and all team , directors of MML. Ramakanth Hullar sir for all your effort