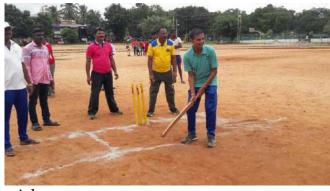

Hosapete

▶ Unified match, cricket among Govt employees, home guards, Media and Police

personnel on 12th August 2018 to mark 72nd Independence day celebration at Hosapete.

We are extremely happy and thankful to Sri Revanasiddappa sir, President Govt Employees Association and all the team who had shown their empathy towards our

It was great gestures by govt officials and media personnel at Hosapete. .. We are happy that you were part of our happiness

Looking forward for your continued support..

▶72nd #Independence day celebration at Saadhya Special School, Hosapete Chief guest: Dr. Ashok, paediatrician, I Care Hospital Hosapete, Special Children sang, danced for patriotic song, teachers encouraged