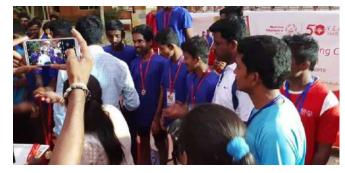

▶ On 23<sup>rd</sup> Febraury 2019, Annual day celebration and Farewell to Special Olympics World Summer Games 2019-AbuDhabi participants held on 22/02/2019 at JAYCEES school Hosapete. Mataji Pramodhamayee, Hamsambha Sharadhashrama, Hosapete, Mr. B Sahoo, Executive Director NMDC Ltd, Mr. Prahbhakar Shetty, Mines Owner, Mr. Gopala Krishna, President Shirdi Sai Baba Seva Trust were present. Our Special athletes performed dance, skit, Powerlifting Demo. All the dignitaries appreciated the work done by team saadhya.

## Annual Day Celebration pics:

► Trustees and staff of Saadhya Special School, Hosapete and Hassan

► On 25<sup>th</sup> February 2019, Hospet Tahshildhar Sri Vishwanath sir supporting our specials who are participating at World Summer Games 2019-AbuDhabi and wishing them all the best.