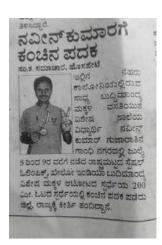

▶ Extremely happy to share Mr. Naveen from Saadhya Residential school and Vocational training centre for Specially-Abled, Hosapete baged bronze medal at Special Olympics Khelo India National games for Intellectually disabled held at Gandinagar Gujarat from 5th to 9th July 2018. We team congratulate Mr. Naveen for his achievement

► Extremely happy to inform our proud student

ಸಹಾಯವಾಣಿ ಸಂಖ್ಯೆ:08065970004 (ಸಮಯ ಬೆಳಗ್ಗೆ 10 ರಿಂದ ಸಂಚ 5.30 ರವರೆಗೆ. ಸಾರ್ವಜನಿಕ ರಜಾ ದಿನಗಳನ್ನು ಹೊರತುಪಡಿಸಿ) ರಾಷ್ಟ್ರಮಟ್ಟದಲ್ಲಿ ಅನಾವರಣ ಸಾಧ ಶಾಲೆಯ ವಿಶೇಷ ಮಕ್ಕಳ ಪ್ರತಿಭೆ ಹಾಸನ: ನಗರದ ಕೆ.ಆರ್.ಪುರಂ ನಲ್ಲಿರುವ ಬುದ್ದಿಮಾಂದ್ರ ಮಕ್ಕಳ ವಸತಿಯುತ ವಿಶೇಷ ಶಾಲೆಯ ವಿದ್ಯಾರ್ಥಿನಿ ಲಾಂಚನ ಅವರು ಗುಜಾರಾತಿನ ಗಾಂಧಿ ನಗರದಲ್ಲಿ ಜುಲೈ 5 ರಿಂದ 9 ರವರೆಗೆ ನಡೆದ ರಾಷ್ಟ್ರಮಟ್ಟದ ಸೈಷಲ್ ೬ಲಿಂದಿಕ್ಕ್ ಖೇಲೋ ಇಂಡಿಯಾ ಬುದ್ಧಿಮಾಂದ್ಯ ವಿಶೇಷ ಮಕ್ಕಳ ಆಟೋಟದ ಸ್ಪರ್ಧೆಯ ವಾಚಿ ಆಟದ ಸ್ಪರ್ಧೆಯಲ್ಲಿ ಕಂಚಿನ ಪದಕ ಪಡೆದು ಜಿಲ್ಲೆ ಹಾಗು ರಾಜ್ಯಕ್ಕೆ ಕೀರ್ಪಿ ತಂದಿರುತ್ತಾರೆ. , ಇವರು ಹಾಸನ ನಿವಾಸಿ ಕಿರಣ್ ಪ್ರಾರಕಾಲೆಯ ಸಹ ಶಿಕ್ಷಕ ಹೆಚ್.ಎನ್.ಲಿಂಗೇಶ್ ಹಾಗು ಪಾಲಾಕ್ಷಿ ಅವರ ಪ್ರತ್ನಿ ಕಾಲೆಯ ಉಸ್ತುವಾರಿ, ಕಾರ್ಯದರ್ಶಿ ಹಾಗು ಸೈಷಲ್ ಓಲಿಂಪಿಕ್ಸ್ ಧಾರತ್ ಕರ್ನಾಟಕ ಹಾಸನ ಜಿಲ್ಲೆಯ ಜಿಲ್ಲಾ ಸಂಚಾಲಕ ಉಮೇಶ್ ಬೂಸಿಯವರು ತಿಳಿಸಿದ್ದಾರೆ. ಜು.18 ರಂದು ಕರ್ನಾಟಕದಲಿ 509m 2000 3000