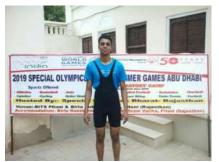

#### International Selection: Special Olympics World Summer Games -AbuDhabi from 14th to 21st March 2019,

- Suahantho Bose- Powerlifting (Athlelte) won 4 Bronze Medals
- Veena H.V-Powerlifting (Athlelte) won 2 silver and 2 Bronze Medals
- Omkar Mallapa Rajgolkar- Cycling (Athlete) -Won one Silver Medal
- Mr. Dayanand Kichdi- Powerlifting Coach
- Mrs. Arathi K.T- Asst Head of the Delegation, World Summer Games 2019

►On 12<sup>th</sup> February ,2019 Mr. Lokesh P. N ,Asst Commissioner, Hosapete

supporting our three Special Athletes from SAADHYA Spl School Hosapete, who will be participating at World Summer Games 2019 which will be held at AbuDhabi from 14th to 21st March 2019. It is a proud moment for Ballari District. First time in the History of Ballari our Specials are participating in Special Olympics World Summer Games, where athletes from 192 countries are taking part in the event.