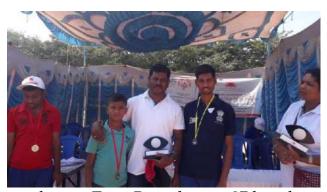

At present, the athletes are undergoing training at Bhopal.

► Media Coverage... in Shakti and Indian Express

► #Congratulations Sushantho Bose from India a proud student of #SAADHYA Special school #Hosapete bags #4bronze Medals at #WorldSummerGames2019-AbuDhabi.

We are proud of you Sushantho. Here is the proud moment sushantho receiving the medal. Congratulations to his Coach Mr Dayanand Kichdi, all who supported him, his parents.

► On 18<sup>th</sup> March another historic moment to Saadhya, Our proud students Omkar Mallappa Rajgolkar who baged Silver Medal for India in 5km Cycling timetrial at Special Olympics World Summer Games 2019-AbuDhabi...