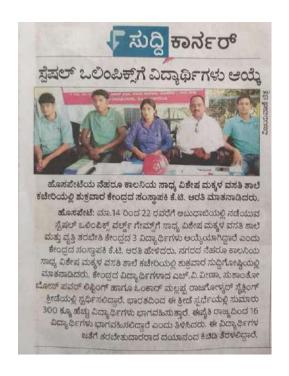

►On 12<sup>th</sup> February ,2019 Mr. Lokesh P. N ,Asst Commissioner, Hosapete

supporting our three Special Athletes from SAADHYA Spl School Hosapete, who will be participating at World Summer Games 2019 which will be held at AbuDhabi from 14th to 21st March 2019. It is a proud moment for Ballari District. First time in the History of Ballari our Specials are participating in Special Olympics World Summer Games, where athletes from 192 countries are taking part in the event.

16 athletes and 7 coaches from Karnataka will be participating at WSOG 2019,

Team India with 380 total delegation will be taking part in the event.

► On 14<sup>th</sup> February 2019, Mr. Ayappa, Head Master govt high school Neharu Colony Supporting our athletes