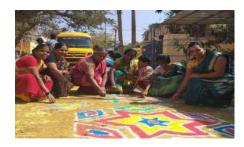

Fancy

Master Simian. ..3rd place in throwing the ball, 100 mtr race

We are proud of our specials Congratulations to both of them...

► On 15<sup>th</sup> Janaury,2019 Sankranti Celebration at Sankranti Sambrama at Saadhya Special School Hosapete, Happy Sankranti to all. Children played with kite and teachers enjoyed by putting Rangoli. Had a beautiful Snakranti Celebration at School