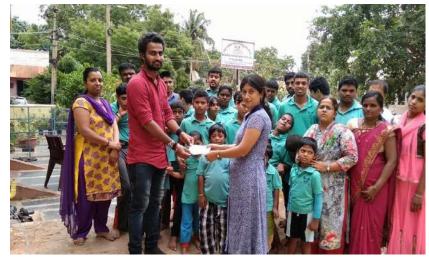

▶ <u>SpecialChildrenDay</u> out organised by #PraxiarIndiaPvt Ltd. Toranagallu. Spent time at Pampavana, had fun games, dance masti in rain.

They Donated Wet grinder, vessels and cricket kit to Saadhya Special School Hosapete .Special thanks to Jotsna and team for making our specials happy...