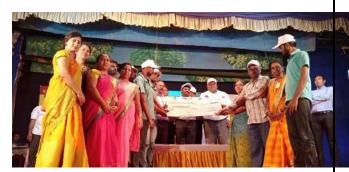

National Coach, Mr. Sayed Liyaqat Quadri Trustee Saadhya Trust and Proprietor SSE Enterprises Hosapete hoisted the flag, staff, parents, Specials witnessed the celebration.

► On the occasion of 70th Republic Day celebration, Taluka Administration Hosapete felicitated our Special Athletes who had given outstanding performance in National level various Sports and those who selected for World Summer Games 2019. We thank our Taluka Administration for this

gesture and requesti ng for continu ed support .We

seek all your blessings,Our heartfelt thanks to #SpecialOlympics

▶On 29th Janauary 2019,Mr. Prajwal Revanna, youth Ikon visited to our Saadhya

Residential Special School #Hassan today . Assured to support in all ways. Looking forward for his continued support. We team #SAADHYA wish him all the best .