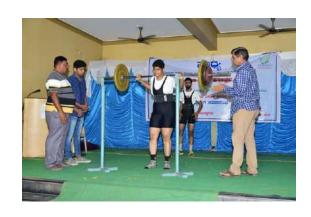

#### International Selection: Special Olympics World Summer Games -AbuDhabi from 14th to 21st March 2019,

- Suahantho Bose- Powerlifting (Athlelte) won 4 Bronze Medals
- Veena H.V-Powerlifting (Athlelte) won 2 silver and 2 Bronze Medals
- Omkar Mallapa Rajgolkar- Cycling (Athlete) -Won one Silver Medal
- Mr. Dayanand Kichdi- Powerlifting Coach
- Mrs. Arathi K.T- Asst Head of the Delegation, World Summer Games 2019

►On 12<sup>th</sup> February ,2019 Mr. Lokesh P. N ,Asst Commissioner, Hosapete

supporting our three Special Athletes from SAADHYA Spl School Hosapete, who will be participating at World Summer Games 2019 which will be held at AbuDhabi from 14th to 21st March 2019. It is a proud moment for Ballari District. First time in the History of Ballari our Specials are participating in Special Olympics World Summer Games, where athletes from 192 countries are taking part in the event.

▶ On 23<sup>rd</sup> Febraury 2019, Annual day celebration and Farewell to Special Olympics World Summer Games 2019-AbuDhabi participants held on 22/02/2019 at JAYCEES school Hosapete. Mataji Pramodhamayee, Hamsambha Sharadhashrama, Hosapete, Mr. B Sahoo, Executive Director NMDC Ltd, Mr. Prahbhakar Shetty, Mines Owner, Mr. Gopala Krishna, President Shirdi Sai Baba Seva Trust were present. Our Special athletes performed dance, skit, Powerlifting Demo. All the dignitaries appreciated the work done by team saadhya.